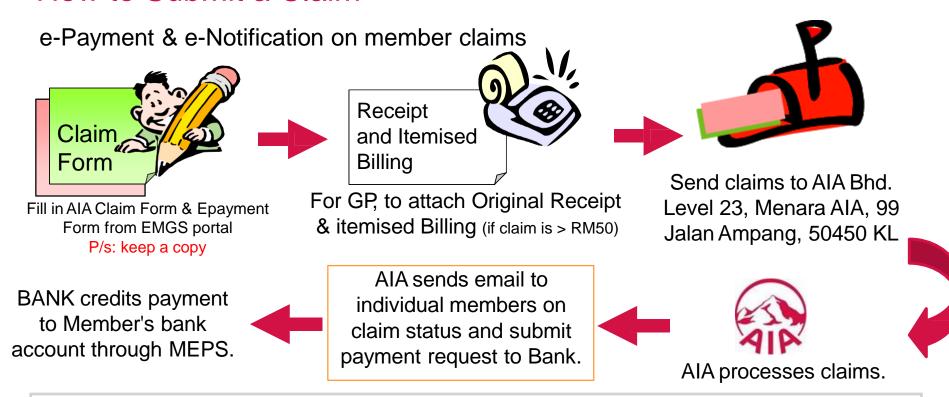

\*Claims can be delivered to: Level 23, Menara AIA, 99 Jalan Ampang, 50450 KL

#### How to Submit a Claim

Reimbursements for complete claims will be credited into members account within **1 month** from date of receipt. To check claims email to <a href="mailto:my.customer@aia.com">my.customer@aia.com</a>