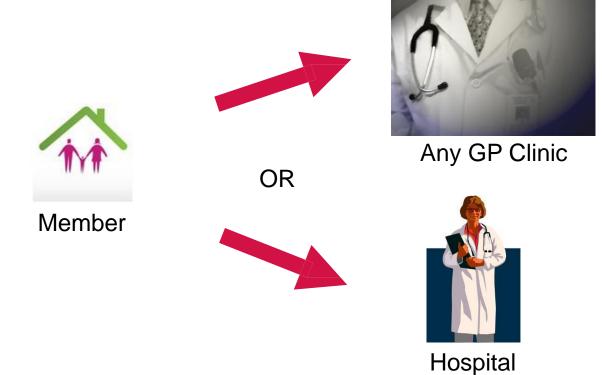

## **During an Emergency**

Panel or Non Panel

Accident & Emergency Unit

**Emergency** – An illness or injury that is life or limb threatening which needs immediate medical attention.

## When Travelling

Obtain information on clinic locations from the GP Panel Listing in EMGS prior to travel.

**AIA Panel GP Clinic** 

Call the AIA Call Centre Toll Line (1300 8888 60/70) for assistance

Please note that treatment outside of Malaysia is NOT covered under EMGS benefits

#### Reimbursable claims

- Emergency Outpatient Treatment at Hospital Accident & Emergency Unit
- Outpatient Government Hospital treatment
- No Panel GP Clinics within 5 km of your location
- Panel GP Clinic closed
- Waiting for new Member ID Card / Loss of Member ID Card
- Non Panel emergency claim