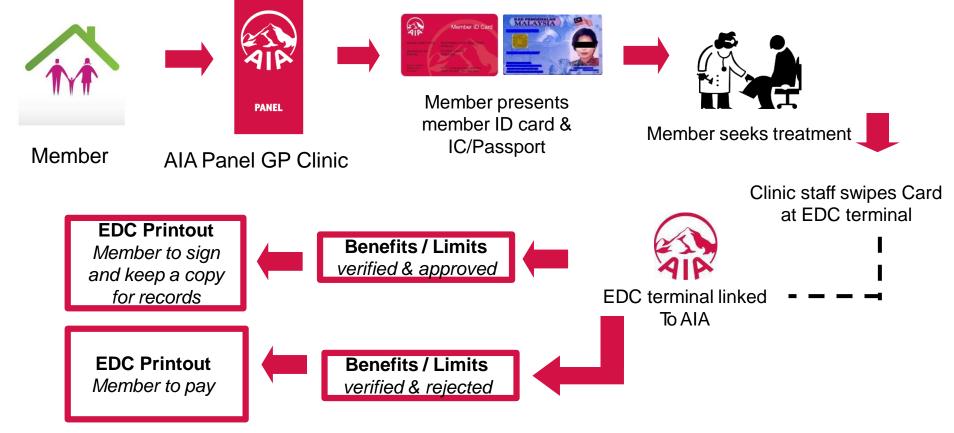

#### Member ID Card

Must be used when seeking care at any Panel GP Clinic

#### If you lose your Member ID card, inform EMGS immediately

There will be a RM5 replacement fee except in cases of loss with police report or faulty card (cannot be read by EDC Terminal)

## Visiting Panel GP Clinic

You can only visit a non-Panel clinic in an Emergency or there are no Panel GP Clinics within a 5 km radius of your location

Log on to EMGS for the Directory of Panel GP Clinics or download AIA LOCATOR App from Playstore or Appstore