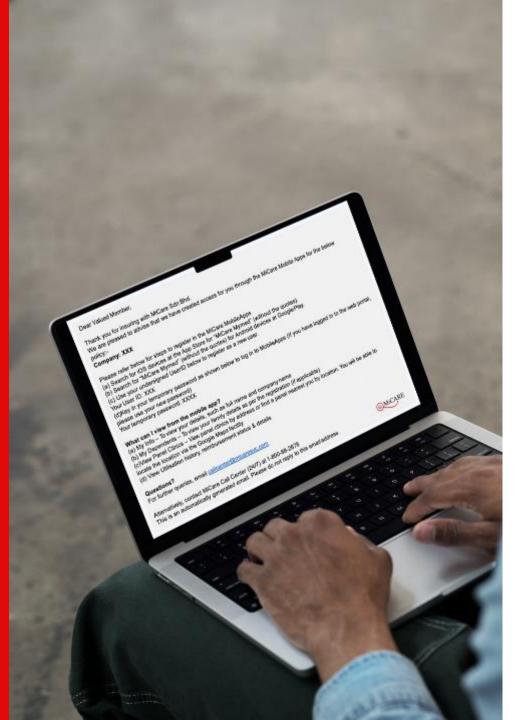

# Welcome Email

#### $\bullet \bullet \bullet$

Please refer below for steps to register in the MiCare Mobile Apps:

- 1. Search for iOS devices at the App Store for "MiCare MyMed" (without the quotes)
- 2. Search for "MiCare Mymed" (without the quotes) for Android devices at Google Play
- 3. Use your undersigned User ID below to register as a new user
- 4. Key in your temporary password as shown below to log in to Mobile Apps (If you have logged in to the web portal, please use your new password)
  - Your User ID: NRIC/Passport No without dash
  - Your First-time login: DOB (ddmmyyyy)

Kindly take note that if you did not receive Welcome Email, you can use login credential to access our mobile apps.