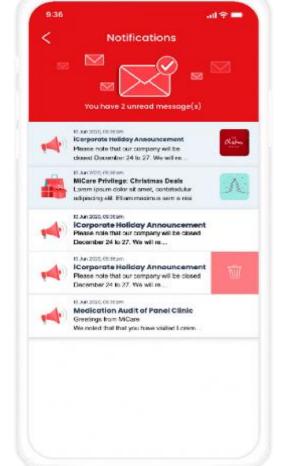

Let The Statement                                                                                     |
| Employee/Policy Holder Dependent/Insured | MOT: Places keep the original receipt should G-R regulars |                                                       |                                                                    | Go To Home                                                                                               |
| <u>● ◎ ≞ ≙ </u>                          | to further vertication.                                   |                                                       | Submit                                                             | Submit Another Claim                                                                                     |

# Notification









# **Change Password**



| SOS only 🗋 🙉 0.00K/s 📑 | ID176% 💷 12:12 |
|------------------------|----------------|
| View Dependents        | >              |
| General                |                |
| Terms and Conditions   | >              |
| Privacy Policy         | >              |
| P Settings             |                |
| Change Language        | >              |
| Security               |                |
| Face ID / Fingerprint  |                |
| Change Password        | >              |
|                        |                |
| Promotion (Privilege)  |                |
| Health Insight         |                |
| Health Tracker         |                |
| Version 3.0            | 0.26           |
| Logou                  |                |
|