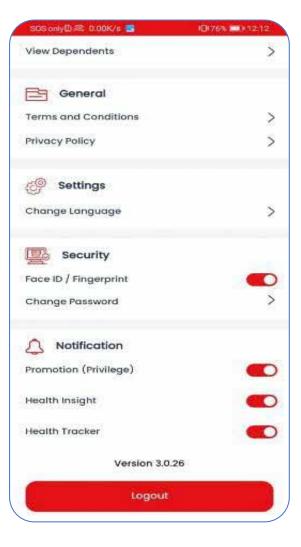

# Notification

# **Change Password**

| SOS only 🗋 🙉 0.00K/s 📑 | ID176% 💷 12:12 |
|------------------------|----------------|
| View Dependents        | >              |
| General                |                |
| Terms and Conditions   | >              |
| Privacy Policy         | >              |
| P Settings             |                |
| Change Language        | >              |
| Security               |                |
| Face ID / Fingerprint  |                |
| Change Password        | >              |
|                        |                |
| Promotion (Privilege)  |                |
| Health Insight         |                |
| Health Tracker         |                |
| Version 3.0            | 0.26           |
| Logou                  |                |
|                        |                |

# Logout