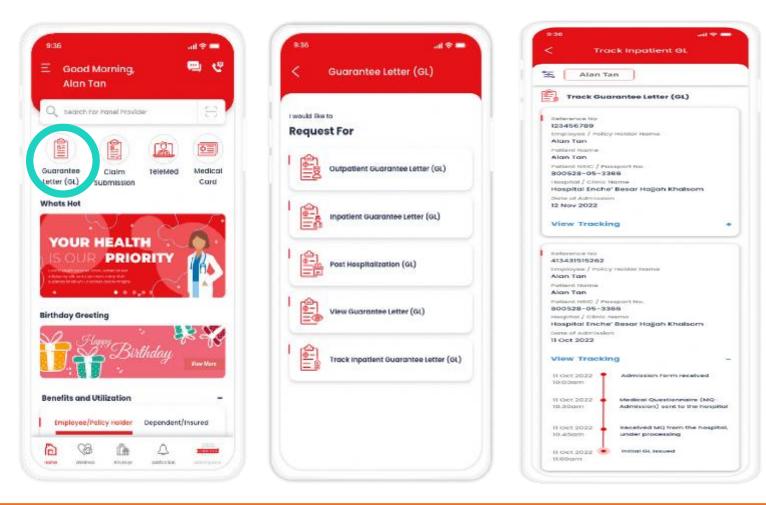

## **Request Guarantee Letter** Inpatient GL

|                                                                | 930                                                                                     | SOS only (1) ≈ 61.3B/s 59% # 17.25                              | SOS onlyD 斋 2.68K/s 59% 37.25                                         | SOS only① 希 22.8K/s 59% 17.25                                         |
|----------------------------------------------------------------|-----------------------------------------------------------------------------------------|-----------------------------------------------------------------|-----------------------------------------------------------------------|-----------------------------------------------------------------------|
| 9:36                                                           | Claim Submission                                                                        | < Inpatient GL (1/4)                                            | < Inpatient GL (2/4)                                                  | < Inpatient GL 3/4                                                    |
| Q search for Panel Provider                                    | I would like to<br>Submit Claim                                                         | I would like to request for Inpatient Guarantee Letter (GL) For | I would like to request for<br>Inpatient Guarantee Letter (GL)<br>For | I would like to request for<br>Inpatient Guarantee Letter (GL)<br>For |
| Guarantee Claim TeleMed Medical<br>Tetter (GL) Supmission Card | Outpatient Clinical                                                                     | Please Select 🔹                                                 | IT Test Member 03<br>(NRIC0003)                                       | IT Test Member 03<br>(NRIC0003)                                       |
| Whats Hot                                                      | L. Sutpatient specialist                                                                |                                                                 | Is the treating doctor had confirmed<br>admission is required?        | Have you completed the Pre-Admission<br>Form provided by hospital?    |
|                                                                | Admission Claim (inpatient)                                                             |                                                                 |                                                                       |                                                                       |
| Birthday Greeting                                              | Pre/Post Hospital (Inpoliant)                                                           |                                                                 |                                                                       | View Sample<br>Pre-Admission Form                                     |
| Birthday www.                                                  | Cithers                                                                                 |                                                                 |                                                                       |                                                                       |
| Benefits and Utilization –                                     |                                                                                         |                                                                 | No                                                                    | No                                                                    |
|                                                                | NOTC: Precess longe the original receipt should GHR requires<br>to: further weekcation. |                                                                 | Yes                                                                   | Yes                                                                   |

# **Track Guarantee Letter**

For inpatient guaranteed letter only