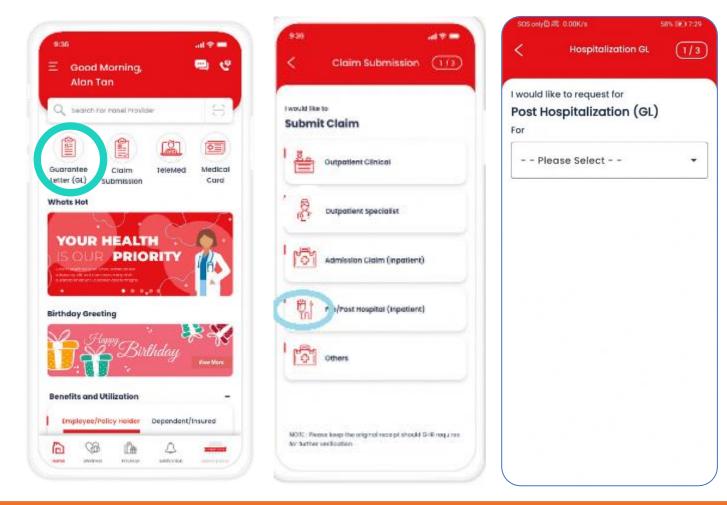

# **Request Guarantee Letter**

Post Hospitalization GL (for post on per GL arrangement only)

## **Claim Submission Pre/Post Hospitalization**

| E Good Morning.                           |        | n 4     |  |
|-------------------------------------------|--------|---------|--|
| Alan Tan                                  |        |         |  |
| Q search For Panel Provider               |        | 158     |  |
|                                           | -      |         |  |
|                                           | line   |         |  |
| duarantee cloim<br>Letter (GL) Submission | eleMed | Medical |  |
| Whats Hot                                 |        |         |  |
|                                           | 1      | - 12    |  |
|                                           | 1000   |         |  |
| VOUD UP ALTE                              | 10.000 |         |  |
| YOUR HEALTH                               |        | 2       |  |
| IS OUR PRIOR                              |        |         |  |
|                                           |        |         |  |
| ISOUR PRIOR                               |        |         |  |
| IS OUR PRIOR                              |        |         |  |
| IS OUR PRIOR                              |        |         |  |
| IS OUR PRIOR                              |        |         |  |
| IS OUR PRIOR                              |        |         |  |
| IS OUR PRIOR                              |        | ****    |  |
| Birthday Greeting                         |        |         |  |

| 9-38                | -17                                                           |   |
|---------------------|---------------------------------------------------------------|---|
| <                   | Claim Submission (1/3                                         | 9 |
| would like<br>Submi | t Claim                                                       |   |
|                     | Outpatient Clinical                                           |   |
| B.                  | Dutpatient specialist                                         |   |
| ើរ                  | Admission Claim (inpatient)                                   |   |
| 뼰                   | • HPost Hospital (Inpatient)                                  |   |
| ៅ                   | Others                                                        |   |
|                     | me beep the original receipt should G-B ray a<br>verification |   |