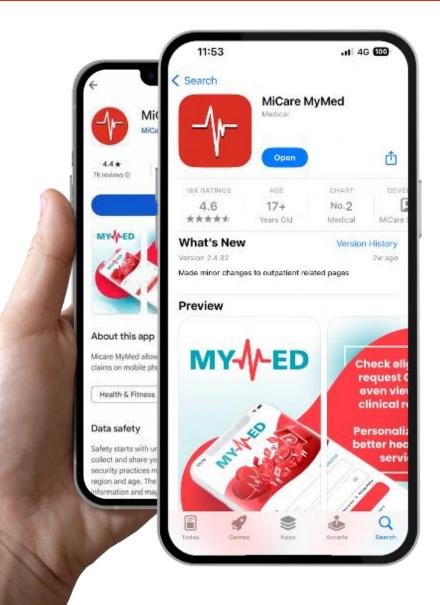

## MiCare Mobile App How to Download

Open Google Play / Apps Store / App Gallery on the phone & find "MiCare MyMed" or scan the QR Code to download the MyMed app

Download on the

App Store

Private & Confidential