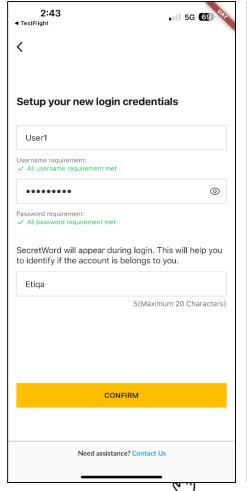

#### Step 2

eTiQa Family Takaful

- You may setup your new login credentials, such as username, password, and secret word
- Thereafter login to your email for verification
- You may then login eTiQa+ using your username and password