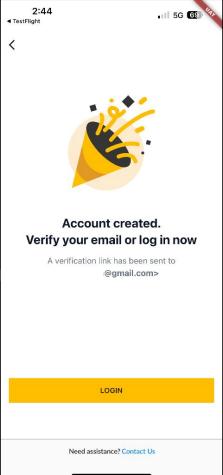

#### Step 2

eTiQa Family Takaful

- You may setup your new login credentials, such as username, password, and secret word
- Thereafter login to your email for verification
- You may then login eTiQa+ using your username and password