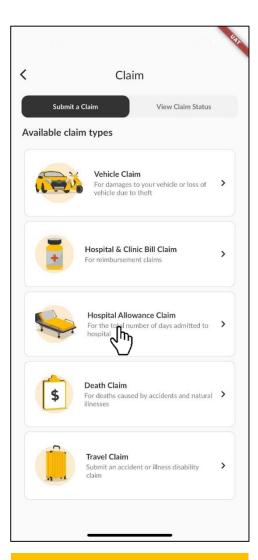

#### Navigating the eTiQa+ for Healthcare Users

Click **Claims** for claim submission

Click to submit medical claim/ Government Hospital Cash Allowance

Click to view Claim Submission Status Student to submit the following documents via eTiQa+ within 30 days from discharge date:
Completed Medical Claim Form