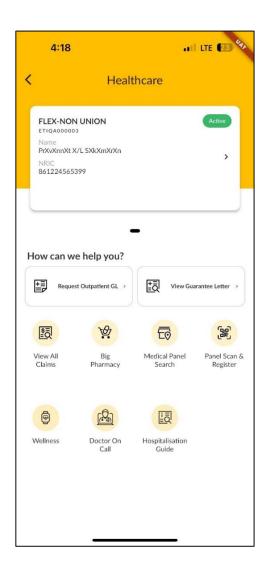

#### Navigating the eTiQa+ for Healthcare Users

Click **Claims** for claim submission

Click to submit medical claim/ Government Hospital Cash Allowance

Click to view Claim Submission Status Student to submit the following documents via eTiQa+ within 30 days from discharge date:
Completed Medical Claim Form

#### Navigating the eTiQa+ for Healthcare Users

- Click to view covered member's. Annual Limit
   & Room Entitlement
- Click to view real-time Guarantee Letter (GL) status
- Click to navigate nearest Panel Providers