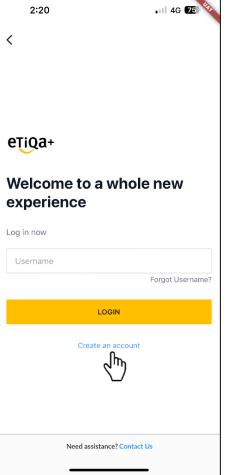

#### Step 1

eTiQa Family Takaful

- Download the eTiQa+ from the App Store, Play Store, or Huawei App Gallery.
- In order to Log in or Sign Up, you may tap on Login.
- It will direct you to the Login page
- If you are a first-time user, you are required to tap on **Create an account**.