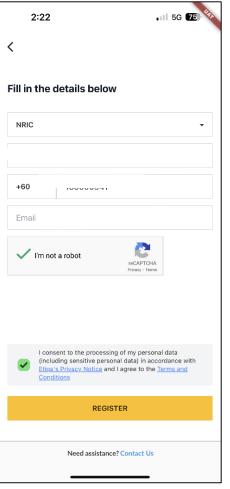

#### Step 1

eTiQa Family Takaful

- Download the eTiQa+ from the App Store, Play Store, or Huawei App Gallery.
- In order to Log in or Sign Up, you may tap on Login.
- It will direct you to the Login page
- If you are a first-time user, you are required to tap on **Create an account**.