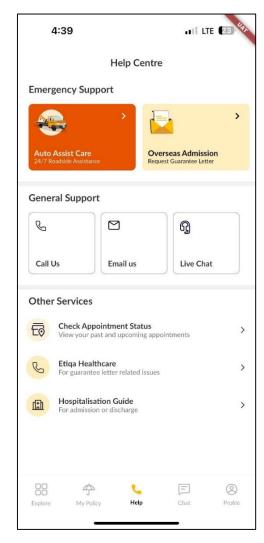

#### Navigating the eTiQa+ for Healthcare Users

Click **Claims** for claim submission

Click to submit medical claim/ Government Hospital Cash Allowance

Click to view Claim Submission Status Student to submit the following documents via eTiQa+ within 30 days from discharge date:
Completed Medical Claim Form

#### Navigating the eTiQa+ for Healthcare Users

- Click to view covered member's. Annual Limit
   & Room Entitlement
- Click to view real-time Guarantee Letter (GL) status
- Click to navigate nearest Panel Providers