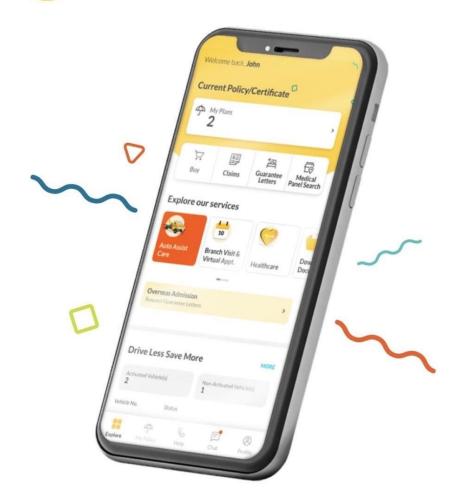

#### Welcome to Etiqa+

Featuring a cool new look and improved convenient features to provide you with an even better experience.

**View Annual Limit & Room Entitlement** 

**Locate Panel Hospitals** 

Real-time Guarantee Letter (GL) Status

**Submission of Reimbursement Claims** 

**View GL & Claims Records** 

**View Admission & Discharge Process Guide** 

#### Navigating the eTiQa+ for Healthcare Users

Click **Claims** for claim submission

Click to submit medical claim/ Government Hospital Cash Allowance

Click to view Claim Submission Status Student to submit the following documents via eTiQa+ within 30 days from discharge date:
Completed Medical Claim Form

#### Navigating the eTiQa+ for Healthcare Users

- Click to view covered member's. Annual Limit
   & Room Entitlement
- Click to view real-time Guarantee Letter (GL) status
- Click to navigate nearest Panel Providers