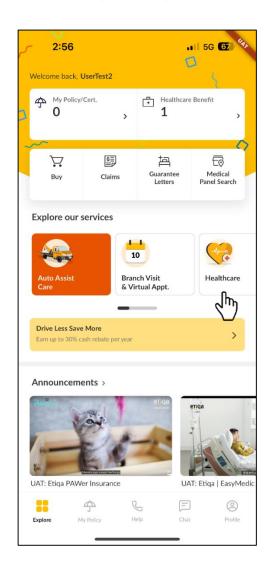

#### Navigating the eTiQa+ for Healthcare Users

- Click to view covered member's. Annual Limit
   & Room Entitlement
- Click to view real-time Guarantee Letter (GL) status
- Click to navigate nearest Panel Providers