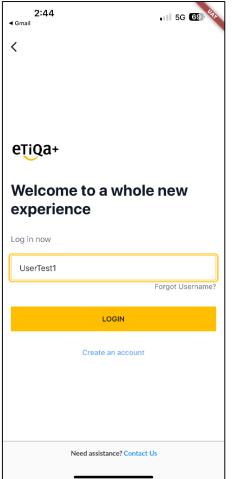

#### Step 1

eTiQa Family Takaful

- Download the eTiQa+ from the App Store, Play Store, or Huawei App Gallery.
- In order to Log in or Sign Up, you may tap on Login.
- It will direct you to the Login page
- If you are a first-time user, you are required to tap on **Create an account**.

#### Step 2

eTiQa Family Takaful

- You may setup your new login credentials, such as username, password, and secret word
- Thereafter login to your email for verification
- You may then login eTiQa+ using your username and password