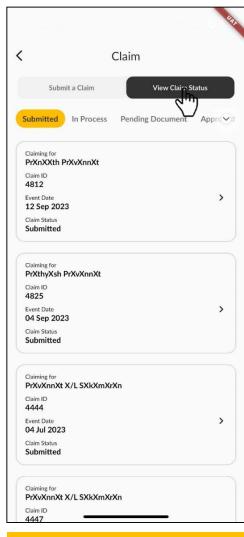

#### Navigating the eTiQa+ for Healthcare Users

Click **Claims** for claim submission

Click to submit medical claim/ Government Hospital Cash Allowance

Click to view Claim Submission Status Student to submit the following documents via eTiQa+ within 30 days from discharge date:
Completed Medical Claim Form