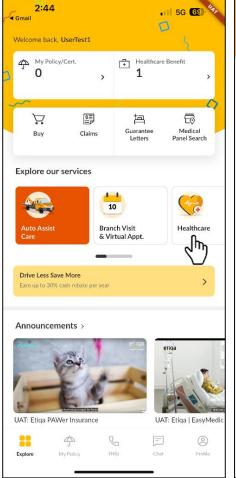

#### Step 3

- Click on Healthcare
- Key in your Policy/Contract No
- Upon validation, you will be able to access Healthcare Module

#### Navigating the eTiQa+ for Healthcare Users

Click **Claims** for claim submission

Click to submit medical claim/ Government Hospital Cash Allowance

Click to view Claim Submission Status Student to submit the following documents via eTiQa+ within 30 days from discharge date:
Completed Medical Claim Form

#### Navigating the eTiQa+ for Healthcare Users

- Click to view covered member's. Annual Limit
   & Room Entitlement
- Click to view real-time Guarantee Letter (GL) status
- Click to navigate nearest Panel Providers