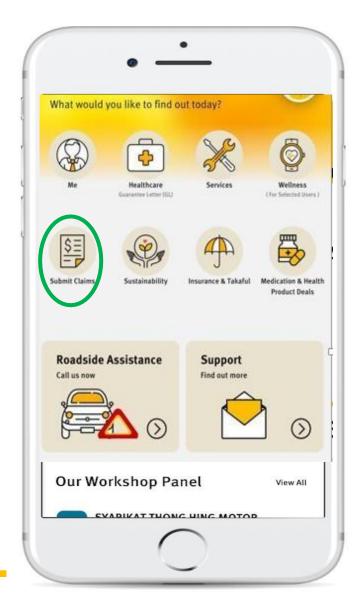

#### **Submit Claims**

✓ Submit Reimbursement Medical Claims

#### **Submit your Medical Claims via SMILE App now!**

- ✓ Do not need to submit original hardcopy documents
- ✓ Claims can be submitted immediately after the visit
- ✓ Claims payment within 5 working days

Click to submit medical claims

All medical eligible for medical claims will be displayed for member to select. Member only allowed select ONE policy to claim from.

To select member and update claim details as per below screens.