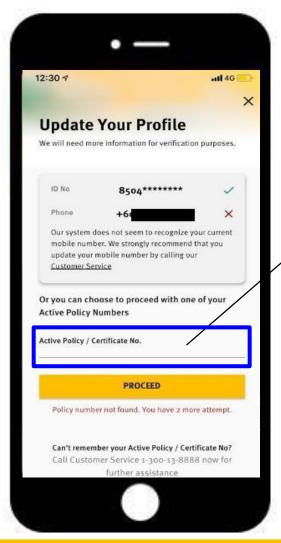

## Q3: "Sorry, no policy found based on your profile"- (Me tab)

#### **Answer:**

✓ Member wrongly clicked on ME module instead of Healthcare.

\*(ME module is accessible for members with Life/ General Policies with Etiqa)

## Q3: "Sorry, no policy found based on your profile" – (Healthcare Tab)

#### **Answer:**

- ✓ Member's data is not in Etiqa's system
- ✓ NRIC updated in profile page is incorrect

#### Q4: How do I update/correct my NRIC number?

- a) If error in Mobile App (Data entry error during profile update)
- ✓ Click on support on the app and email Etiqa a copy of your NRIC.

- b) If error due to Incorrect declaration of NRIC by corporate HR
- ✓ Have to update corporate HR