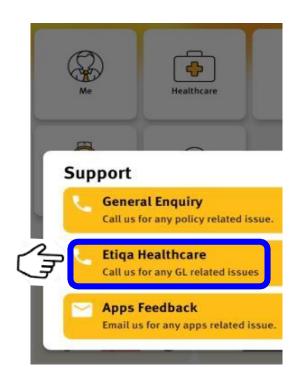

## **Support**

Or Email enquiry to <a href="mailto:smilesupport@etiqa.com.my">smilesupport@etiqa.com.my</a>

\* Android devices does not allow user to screenshot