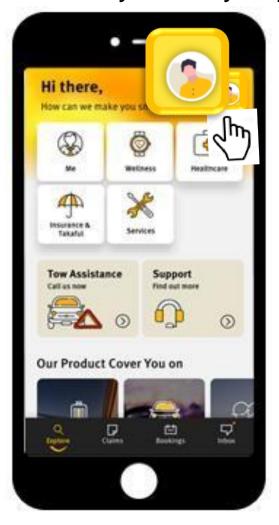

### Q5: How do I update/change my email address after login?

✓ You may click on your profile page; "View & Edit"