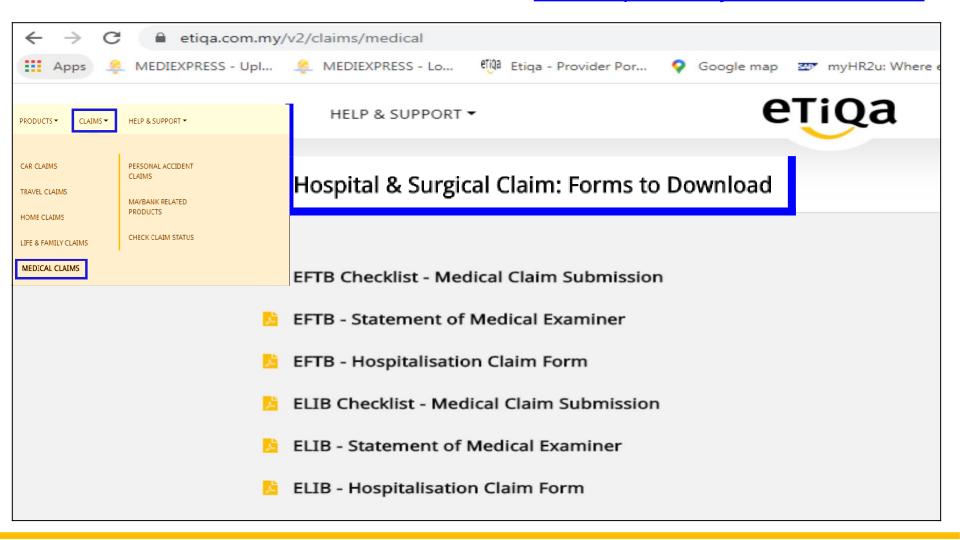

#### Q11. Where do I get the claim form for reimbursement?

✓ You can download the medical claim form @ www.etiga.com.my/v2/claims/medical