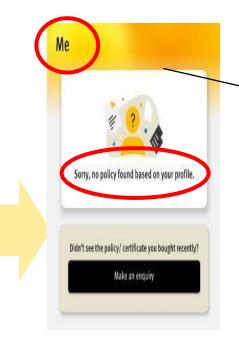

## Q3: "Sorry, no policy found based on your profile"- (Me tab)

#### **Answer:**

✓ Member wrongly clicked on ME module instead of Healthcare.

\*(ME module is accessible for members with Life/ General Policies with Etiqa)