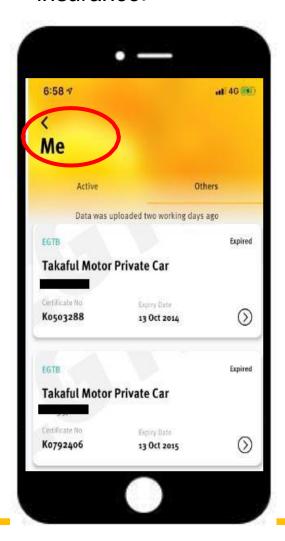

## Q3: "Sorry, no policy found based on your profile"- (Me tab)

#### **Answer:**

✓ Member wrongly clicked on ME module instead of Healthcare.

\*(ME module is accessible for members with Life/ General Policies with Etiqa)

#### **Q6: Can I access ME module in SMILE App?**

✓ Yes, if you have ANY active policy with Etiqa Insurance or Takaful; eg: Motor insurance.