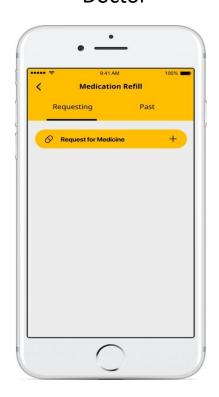

## Long Term Medication Refill via SMILE App

You can now request for your long term medication refill via SMILE App and get it delivered to your doorstep with no extra cost.

## **Medication Refill Request**