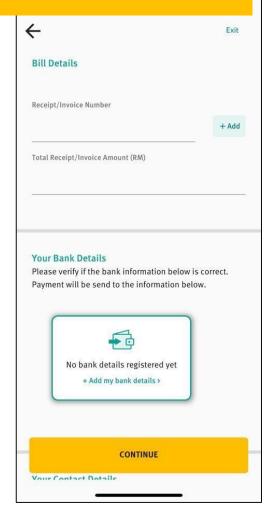

#### **Submit your Medical Claims via SMILE App now!**

- ✓ Do not need to submit original hardcopy documents
- ✓ Claims can be submitted immediately after the visit
- ✓ Claims payment within 5 working days

Click to submit medical claims

All medical eligible for medical claims will be displayed for member to select. Member only allowed select ONE policy to claim from.

To select member and update claim details as per below screens.

## Q8. Do I need to still submit the original receipt after submitting my reimbursement claims via the app?

- ✓ No. However if there are any discrepancies, Etiqa may request for the original receipt to be submitted.
- ✓ "Submitted to Etiqa" MUST be written in PEN.

## Q9. I can't find "Maybank" Bank name when I submit reimbursement claim?

- ✓ Malayan Banking Berhad = Maybank
- ✓ It's the fist on the list as that's our preferred bank