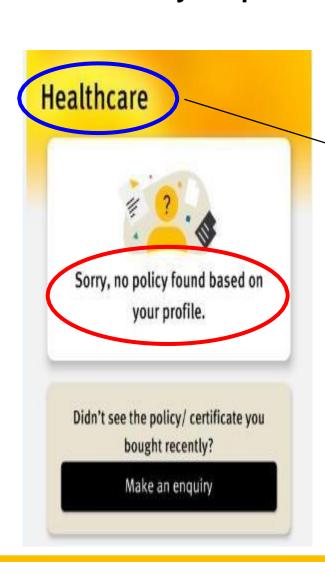

## Q3: "Sorry, no policy found based on your profile" – (Healthcare Tab)

#### **Answer:**

- ✓ Member's data is not in Etiqa's system
- ✓ NRIC updated in profile page is incorrect