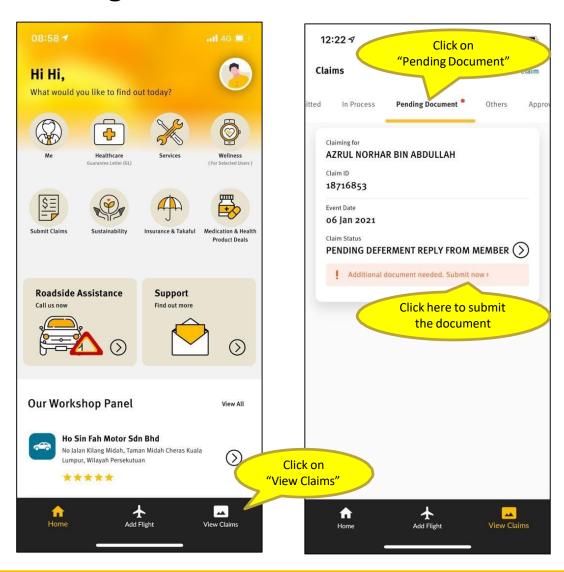

ment and balance

Click View Guarantee Letter (GL) to view GL's issued for outpatient specialist Click View to view Clinical and reimbursement claims Click Panel Providers to navigate to the nearest panel hospitals and clinics Click Hospital Admission guide to watch a video on hospital admission





#### **Submit your Medical Claims via SMILE App now!**

- ✓ Do not need to submit original hardcopy documents
- ✓ Claims can be submitted immediately after the visit
- ✓ Claims payment within 5 working days





Click to submit medical claims

All medical eligible for medical claims will be displayed for member to select. Member only allowed select ONE policy to claim from.





To select member and update claim details as per below screens.



















## **Pending Claim Submission**







## **Pending Claim Submission**







## Long Term Medication Refill via SMILE App





You can now request for your long term medication refill via SMILE App and get it delivered to your doorstep with no extra cost.

## **Benefits of using Panel Pharmacy (Big Pharmacy)**

- ✓ Average saving of 30% for Long Term Medications
- ✓ Savings on Consultations Fee
- ✓ Medication delivered to your doorstep
- ✓ Annual Limit can be managed better



## Medication Module\_SMILE APP



- i. e-Doctor/Prescription Request
- ii. Medication Refill (With prescription)
- iii. e-prescription
- v. Locate Pharmacy
- v. Support



## e-Doctor/ Prescription Request

#### **Select Panel Doctor**

Select Doctor from Panel Doctor on Duty



#### **Start Video/ Chat Consult**

Consult and get Prescription at t