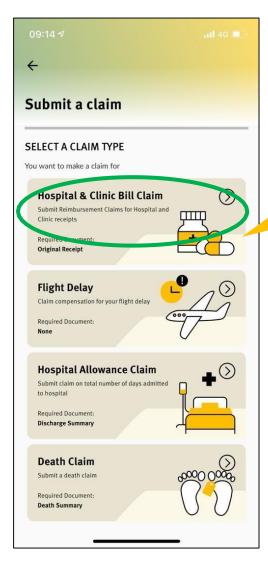

#### **Submit your Medical Claims via SMILE App now!**

- ✓ Do not need to submit original hardcopy documents
- ✓ Claims can be submitted immediately after the visit
- ✓ Claims payment within 5 working days

Click to submit medical claims

All medical eligible for medical claims will be displayed for member to select. Member only allowed select ONE policy to claim from.

To select member and update claim details as per below screens.