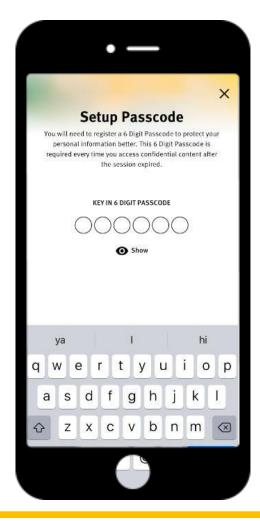

Download the Etiqa Smile App right away!

Step 1: Key in Mobile no to request OTP

Step 2: Click "Healthcare" to Setup Profile

Step 3: Setup Passcode

\*This 6 digit passcode is required every time you access the Healthcare Module