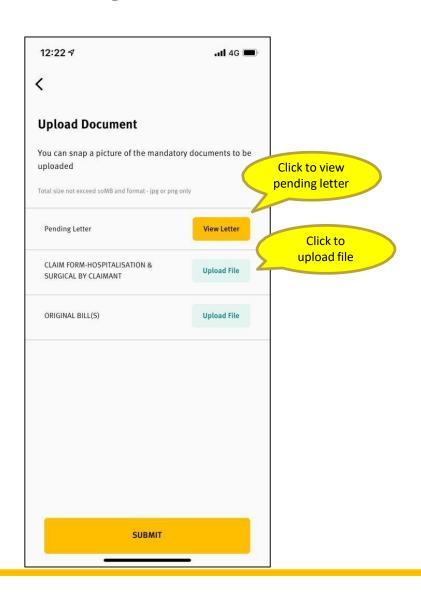

Letter (GL) to view GL's issued for outpatient specialist Click View to view Clinical and reimbursement claims Click Panel Providers to navigate to the nearest panel hospitals and clinics Click Hospital Admission guide to watch a video on hospital admission





#### **Submit your Medical Claims via SMILE App now!**

- ✓ Do not need to submit original hardcopy documents
- ✓ Claims can be submitted immediately after the visit
- ✓ Claims payment within 5 working days





Click to submit medical claims

All medical eligible for medical claims will be displayed for member to select. Member only allowed select ONE policy to claim from.





To select member and update claim details as per below screens.



















## **Pending Claim Submission**







## **Pending Claim Submission**







## Long Term Medication Refill via SMILE App





You can now request for your long term medication refill via SMILE App and get it delivered to your doorstep with no extra cost.

## **Benefits of using Panel Pharmacy (Big Pharmacy)**

- ✓ Average saving of 30% for Long Term Medications
- ✓ Savings on Consultations Fee
- ✓ Medication delivered to your doorstep
- ✓ Annual Limit can be managed better



## Medication Module\_SMILE APP



- i. e-Doctor/Prescription Request
- ii. Medication Refill (With prescription)
- iii. e-prescription
- v. Locate Pharmacy
- v. Support



## e-Doctor/ Prescription Request

#### **Select Panel Doctor**

Select Doctor from Panel Doctor on Duty



#### **Start Video/ Chat Consult**

Consult and get Prescription at the comfort from your Home/Office



###