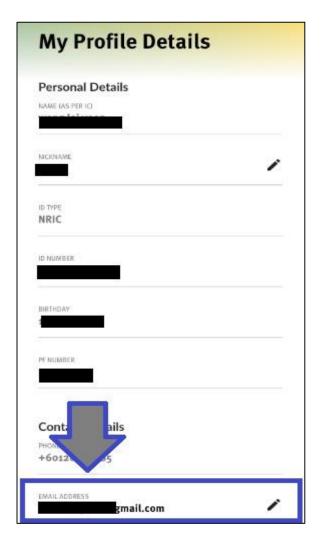

### Q5: How do I update/change my email address after login?

✓ You may click on your profile page; "View & Edit"