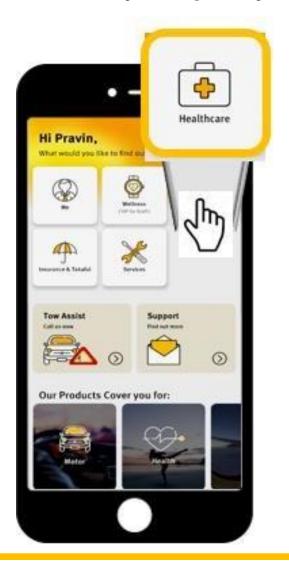

Step 4: Click "Healthcare" to update policy/ certificate no

#### **Healthcare Module**

- ✓ To navigate nearest Panel Providers
- ✓ View GL & Status
- ✓ View Room Entitlement (if applicable)
- ✓ View Outpatient Balance limit (if applicable)
- ✓ Request Outpatient GL (if applicable)