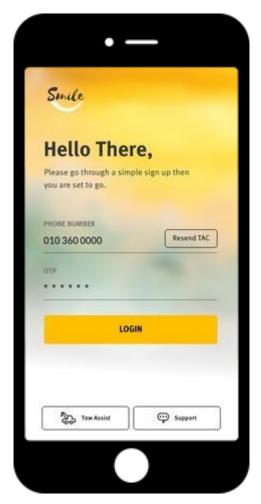

Download the Etiqa Smile App right away!

Step 1: Key in Mobile no to request OTP

Step 2: Click "Healthcare" to Setup Profile

Step 3: Setup Passcode

\*This 6 digit passcode is required every time you access the Healthcare Module