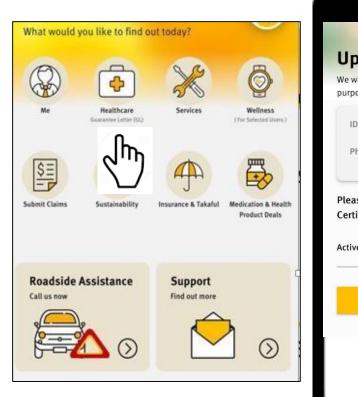

#### **Healthcare Module**

- ✓ To navigate nearest Panel Providers
- ✓ View GL & Status
- ✓ View Room Entitlement (if applicable)
- ✓ View Outpatient Balance limit (if applicable)
- ✓ Request Outpatient GL (if applicable)

#### **Submit Claims**

✓ Submit Reimbursement Medical Claims

#### **Medication & Health Product Deals**

For Corporate Outpatient members only.

✓ Request for Long Term Medication Refill

6. View Balance Limit

For Outpatient Coverage only

7. Request Outpatient GL

For Outpatient Coverage with Cashless Outpatient Specialist Benefit only