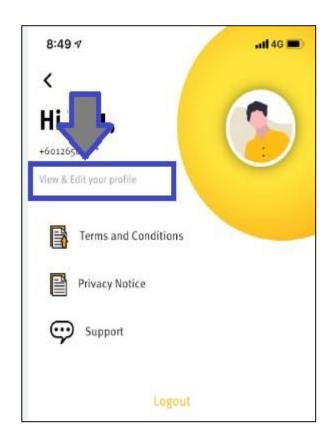

### Q5: How do I update/change my email address after login?

✓ You may click on your profile page; "View & Edit"