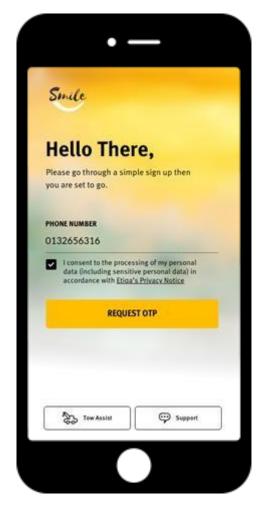

Download the Etiqa Smile App right away!

Step 1: Key in Mobile no to request OTP

Step 2: Click "Healthcare" to Setup Profile

Step 3: Setup Passcode

\*This 6 digit passcode is required every time you access the Healthcare Module