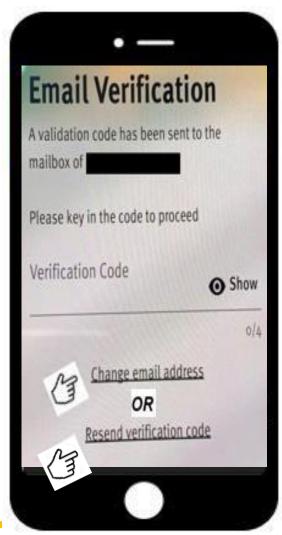

#### Q1: I did not received email verification code?

✓ Click on "Resend verification code" **OR** "Change email address"