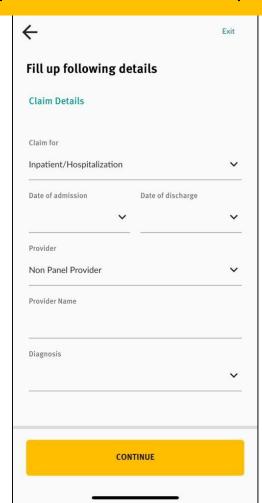

Click to submit medical claims

All medical eligible for medical claims will be displayed for member to select. Member only allowed select ONE policy to claim from.

To select member and update claim details as per below screens.