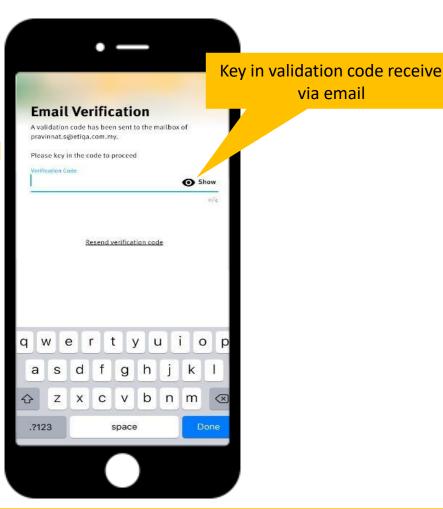

#### Q1: I did not received email verification code?

✓ Click on "Resend verification code" **OR** "Change email address"