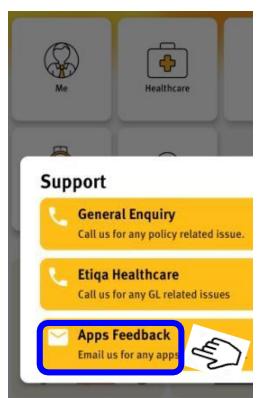

## **Support**

Or Email enquiry to <a href="mailto:smilesupport@etiqa.com.my">smilesupport@etiqa.com.my</a>

\* Android devices does not allow user to screenshot