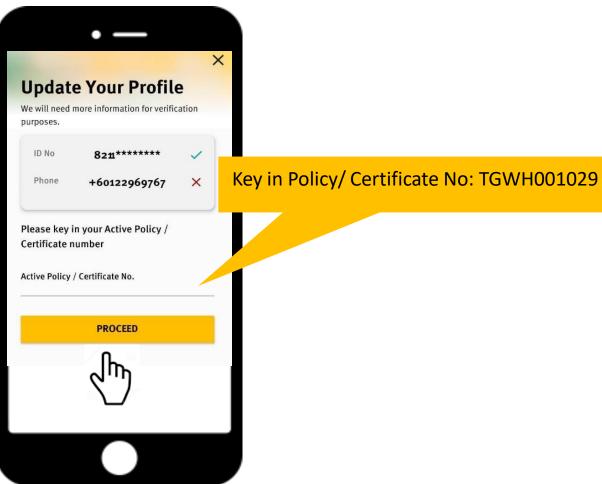

Download the Etiqa Smile App right away!







Step 1: Key in Mobile no to request OTP







Step 2: Click "Healthcare" to Setup Profile









Step 3: Setup Passcode

\*This 6 digit passcode is required every time you access the Healthcare Module







Step 4: Click "Healthcare" to update policy/ certificate no







## Smile App for members covered with Etiqa



#### **Healthcare Module**

- ✓ To navigate nearest Panel Providers
- ✓ View GL & Status
- ✓ View Room Entitlement (if applicable)
- ✓ View Outpatient Balance limit (if applicable)
- ✓ Request Outpatient GL (if applicable)

#### **Submit Claims**

✓ Submit Reimbursement Medical Claims

#### **Medication & Health Product Deals**

For Corporate Outpatient members only.

✓ Request for Long Term Medication Refill





6. View Balance Limit

For Outpatient Coverage only

7. Request Outpatient GL

For Outpatient Coverage with Cashless Outpatient Specialist Benefit only

eŢiQa

#### **Healthcare Module Features**

Inpatient

Outpatient



Swipe left to view other Medical Coverage with Etiqa

Only for Group Outpatient Coverage





## **Healthcare