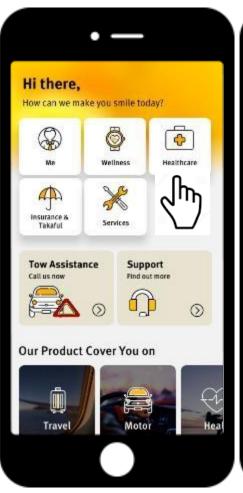

Download the Etiqa Smile App right away!

Step 1: Key in Mobile no to request OTP

Step 2: Click "Healthcare" to Setup Profile

Step 3: Setup Passcode

\*This 6 digit passcode is required every time you access the Healthcare Module

Step 4: Click "Healthcare" to update policy/ certificate no