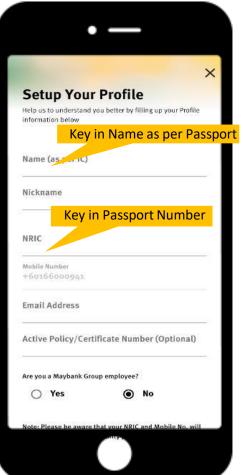

Download the Etiqa Smile App right away!







Step 1: Key in Mobile no to request OTP







Step 2: Click "Healthcare" to Setup Profile









Step 3: Setup Passcode

\*This 6 digit passcode is required every time you access the Healthcare Module







Step 4: Click "Healthcare" to update policy/ certificate no







## Smile App for members covered with Etiqa



#### **Healthcare Module**

- ✓ To navigate nearest Panel Providers
- ✓ View GL & Status
- ✓ View Room Entitlement (if applicable)
- ✓ View Outpatient Balance limit (if applicable)
- ✓ Request Outpatient GL (if applicable)

#### **Submit Claims**

✓ Submit Reimbursement Medical Claims

#### **Medication & Health Product Deals**

For Corporate Outpatient members only.

✓ Request for Long Term Medication Refill





6. View Balance Limit

For Outpatient Coverage only

7. Request Outpatient GL

For Outpatient Coverage with Cashless Outpatient Specialist Benefit only