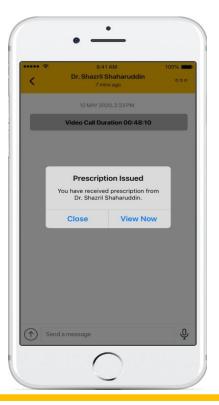

st for your long term medication refill via SMILE App and get it delivered to your doorstep with no extra cost.

## **Benefits of using Panel Pharmacy (Big Pharmacy)**

- ✓ Average saving of 30% for Long Term Medications
- ✓ Savings on Consultations Fee
- ✓ Medication delivered to your doorstep
- ✓ Annual Limit can be managed better



## Medication Module\_SMILE APP



- i. e-Doctor/Prescription Request
- ii. Medication Refill (With prescription)
- iii. e-prescription
- v. Locate Pharmacy
- v. Support



## e-Doctor/ Prescription Request

#### **Select Panel Doctor**

Select Doctor from Panel Doctor on Duty



#### **Start Video/ Chat Consult**

Consult and get Prescription at the comfort from your Home/Office



#### **Prescription Issued**

e-Prescription issued after consultation









## e-Doctor/ Prescription Request

#### **Select Panel Doctor**

Select Doctor from Panel Doctor on Duty



#### **Start Video/ Chat Consult**

Consult and get Prescription at the comfort from your Home/Office



#### **Prescription Issued**

e-Prescription issued after consultation









## **Medication Refill Request**

#### Request For Medicine Upload Prescription Upload Other Images Submit Request

If you have Snap OR attach Prescription from your Doctor

prescription photo appointment card/current medications

Add picture of Click Request Now upon confirmation











## **Medication Delivery**

#### **Office Delivery**



#### **Home Delivery**







#### **Other Functions**

#### **Prescription History**

records

**Prescription History** 

May 15 2020, 5:07 PM

Jan 15 20