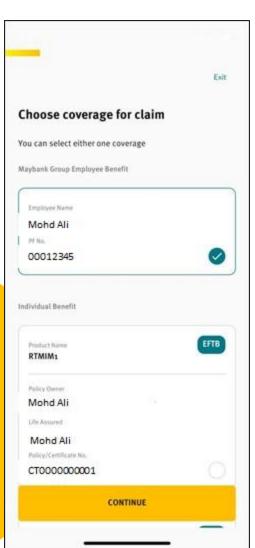

Click to submit medical claims

All medical eligible for medical claims will be displayed for member to select. Member only allowed select ONE policy to claim from.

To select member and update claim details as per below screens.