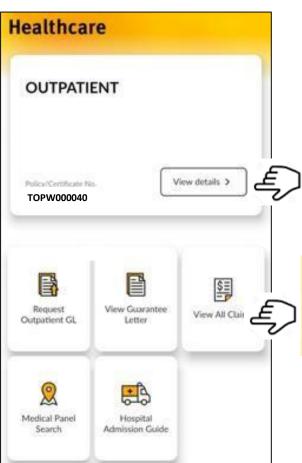

## Healthcare Module Features\_Outpatient Coverage

Click to view your dependent's coverage.

Click to outpatient entitlement and balance

Click View Guarantee Letter (GL) to view GL's issued for outpatient specialist Click View to view Clinical and reimbursement claims Click Panel Providers to navigate to the nearest panel hospitals and clinics Click Hospital Admission guide to watch a video on hospital admission

## Q7. How do I know my inpatient and outpatient medical limits?

- ✓ For outpatient coverage, click on view details to view balance limit
- ✓ For inpatient coverage you may also call Etiqa Healthcare at 1800 88 9998 to check your balance limit.