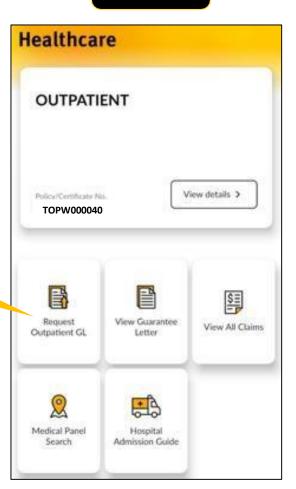

## Healthcare Module Features\_Outpatient Coverage

Click to view your dependent's coverage.

Click to outpatient entitlement and balance

Click View Guarantee Letter (GL) to view GL's issued for outpatient specialist Click View to view Clinical and reimbursement claims Click Panel Providers to navigate to the nearest panel hospitals and clinics Click Hospital Admission guide to watch a video on hospital admission