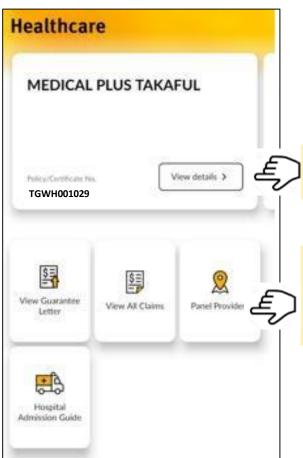

## **Healthcare Module Features\_Inpatient Coverage**

Click to view your dependent's coverage.

Click to view Annual Limit & Room Entitlement

Click View Guarantee Letter (GL) to view GL's issued for admission
Click View to view reimbursement claims
Click Panel Providers to navigate to the nearest panel hospital
Click Hospital Admission guide to watch a video on hospital admission