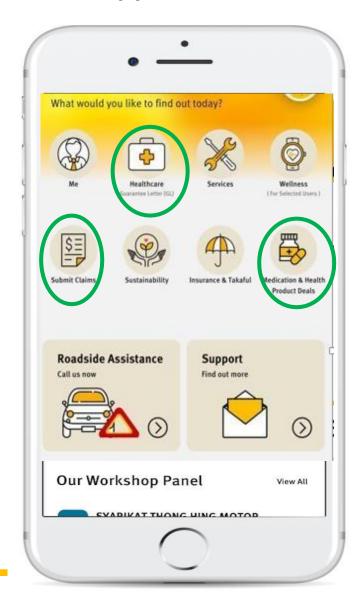

#### **Healthcare Module**

- ✓ To navigate nearest Panel Providers
- ✓ View GL & Status
- ✓ View Room Entitlement (if applicable)
- ✓ View Outpatient Balance limit (if applicable)
- ✓ Request Outpatient GL (if applicable)

#### **Submit Claims**

✓ Submit Reimbursement Medical Claims

#### **Medication & Health Product Deals**

For Corporate Outpatient members only.

✓ Request for Long Term Medication Refill

6. View Balance Limit

For Outpatient Coverage only

7. Request Outpatient GL

For Outpatient Coverage with Cashless Outpatient Specialist Benefit only