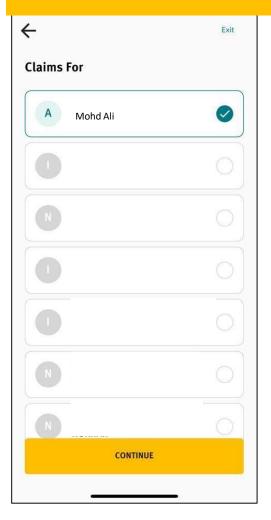

Click to submit medical claims

All medical eligible for medical claims will be displayed for member to select. Member only allowed select ONE policy to claim from.

To select member and update claim details as per below screens.