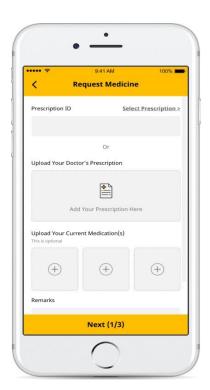

#### Request For Medicine Upload Prescription Upload Other Images Submit Request

If you have Snap OR attach Prescription from your Doctor

prescription photo appointment card/current medications

Add picture of Click Request Now upon confirmation