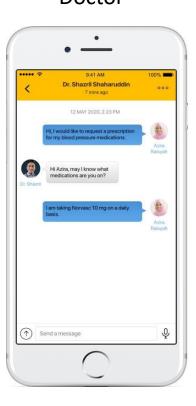

## e-Doctor/ Prescription Request

#### **Select Panel Doctor**

Select Doctor from Panel Doctor on Duty

#### **Start Video/ Chat Consult**

Consult and get Prescription at the comfort from your Home/Office

#### **Prescription Issued**

e-Prescription issued after consultation