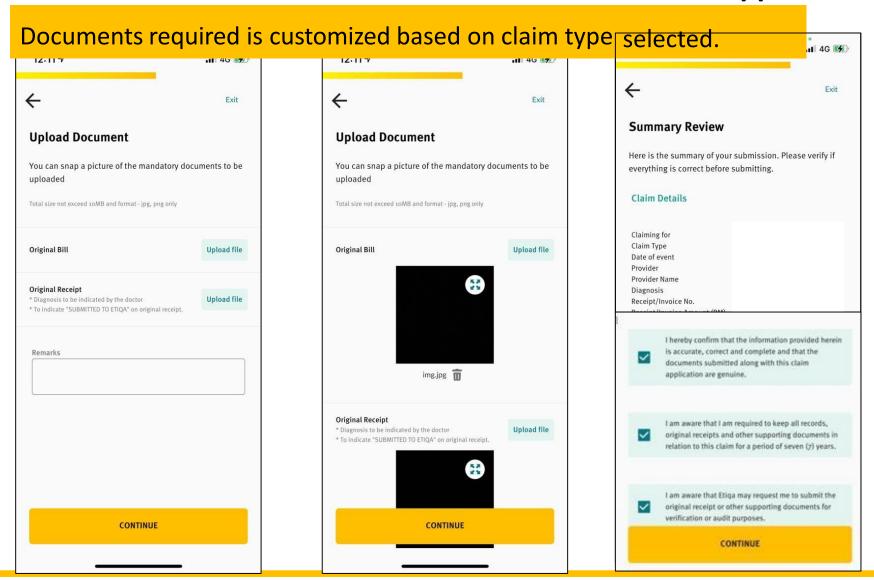

#### **Submit your Medical Claims via SMILE App now!**

- ✓ Do not need to submit original hardcopy documents
- ✓ Claims can be submitted immediately after the visit
- ✓ Claims payment within 5 working days

Click to submit medical claims

All medical eligible for medical claims will be displayed for member to select. Member only allowed select ONE policy to claim from.

To select member and update claim details as per below screens.

## Q8. Do I need to still submit the original receipt after submitting my reimbursement claims via the app?

- ✓ No. However if there are any discrepancies, Etiqa may request for the original receipt to be submitted.
- ✓ "Submitted to Etiqa" MUST be written in PEN.