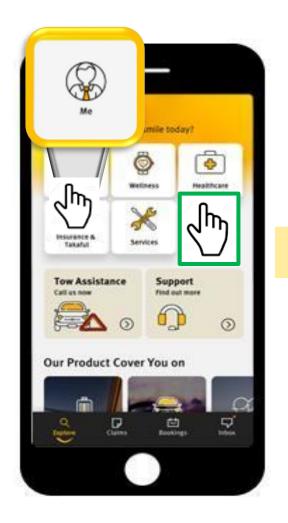

## Q3: "Sorry, no policy found based on your profile"- (Me tab)

#### **Answer:**

✓ Member wrongly clicked on ME module instead of Healthcare.

\*(ME module is accessible for members with Life/ General Policies with Etiqa)

#### **Q6: Can I access ME module in SMILE App?**

✓ Yes, if you have ANY active policy with Etiqa Insurance or Takaful; eg: Motor insurance.