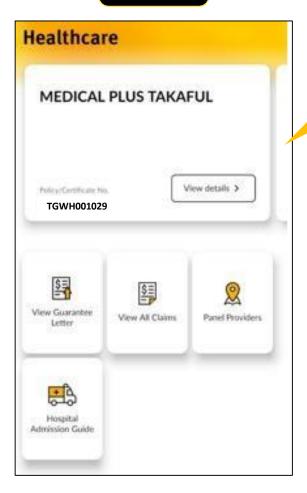

## **Healthcare Module Features\_Inpatient Coverage**

Click to view your dependent's coverage.

Click to view Annual Limit & Room Entitlement

Click View Guarantee Letter (GL) to view GL's issued for admission
Click View to view reimbursement claims
Click Panel Providers to navigate to the nearest panel hospital
Click Hospital Admission guide to watch a video on hospital admission