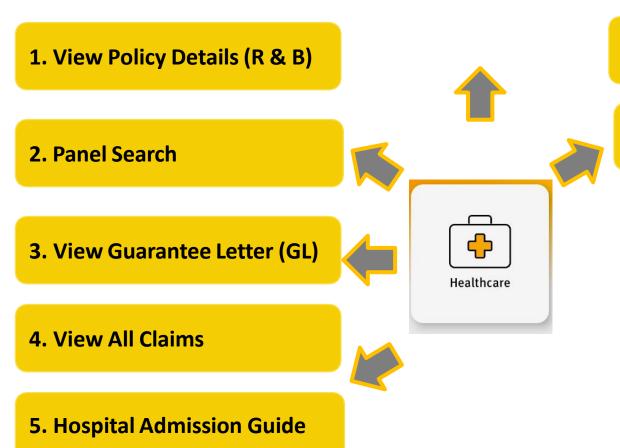

#### **Healthcare Module Features**

Inpatient

Outpatient

Swipe left to view other Medical Coverage with Etiqa

Only for Group Outpatient Coverage

## **Healthcare Module Features\_Inpatient Coverage**

Click to view your dependent's coverage.

Click to view Annual Limit & Room Entitlement

Click View Guarantee Letter (GL) to view GL's issued for admission
Click View to view reimbursement claims
Click Panel Providers to navigate to the nearest panel hospital
Click Hospital Admission guide to watch a video on hospital admission

## Healthcare Module Features\_Outpatient Coverage

Click to view your dependent's coverage.

Click to outpatient entitlement and balance

Click View Guarantee Letter (GL) to view GL's issued for outpatient specialist Click View to view Clinical and reimbursement claims Click Panel Providers to navigate to the nearest panel hospitals and clinics Click Hospital Admission guide to watch a video on hospital admission