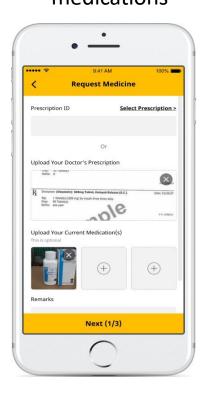

## **Medication Refill Request**

#### Request For Medicine Upload Prescription Upload Other Images Submit Request

If you have Snap OR attach Prescription from your Doctor

prescription photo appointment card/current medications

Add picture of Click Request Now upon confirmation