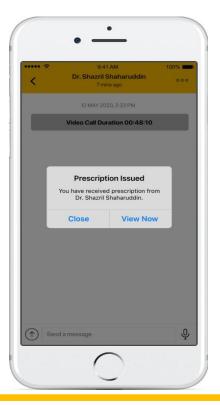

ep
- ✓ Annual Limit can be managed better



## Medication Module\_SMILE APP



- i. e-Doctor/Prescription Request
- ii. Medication Refill (With prescription)
- iii. e-prescription
- v. Locate Pharmacy
- v. Support



## e-Doctor/ Prescription Request

#### **Select Panel Doctor**

Select Doctor from Panel Doctor on Duty



#### **Start Video/ Chat Consult**

Consult and get Prescription at the comfort from your Home/Office



#### **Prescription Issued**

e-Prescription issued after consultation









## e-Doctor/ Prescription Request

#### **Select Panel Doctor**

Select Doctor from Panel Doctor on Duty



#### **Start Video/ Chat Consult**

Consult and get Prescription at the comfort from your Home/Office



#### **Prescription Issued**

e-Prescription issued after consultation









## **Medication Refill Request**

#### Request For Medicine Upload Prescription Upload Other Images Submit Request

If you have Snap OR attach Prescription from your Doctor

prescription photo appointment card/current medications

Add picture of Click Request Now upon confirmation











## **Medication Delivery**

#### **Office Delivery**



#### **Home Delivery**







#### **Other Functions**

#### **Prescription History**

records

**Prescription History** 

May 15 2020, 5:07 PM

Jan 15 2020, 3:07 PM

Oct 05 2019, 3:07 PM ID: 180

ID: 200

Issued by: Dr. Shazril Shaharuddin

Issued by: Dr. Shazril Shaharuddin

Issued by: Dr. Shazril Shaharuddin

In App prescription View Chat Histor

View Chat History with Doctor

**Consult History** 



#### **Pharmacy**

Locate and Contact ne