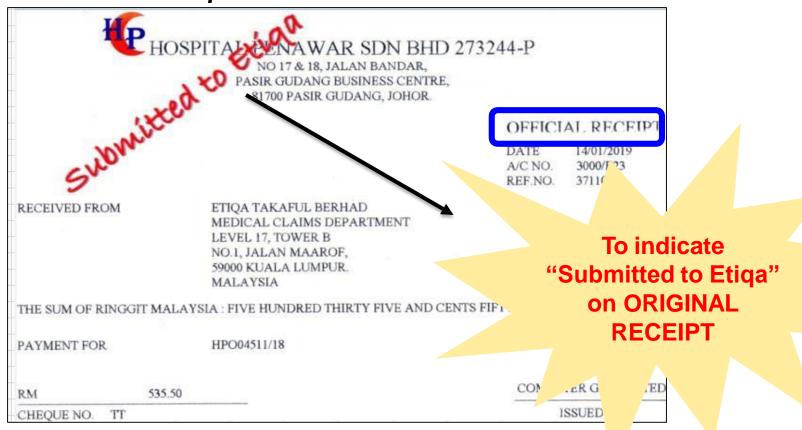

## Q8. Do I need to still submit the original receipt after submitting my reimbursement claims via the app?

- ✓ No. However if there are any discrepancies, Etiqa may request for the original receipt to be submitted.
- ✓ "Submitted to Etiqa" MUST be written in PEN.