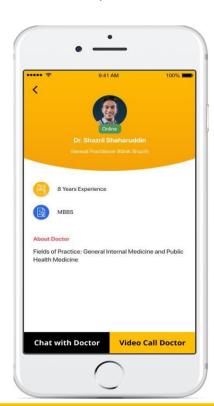

## e-Doctor/ Prescription Request

#### **Select Panel Doctor**

Select Doctor from Panel Doctor on Duty

#### **Start Video/ Chat Consult**

Consult and get Prescription at the comfort from your Home/Office