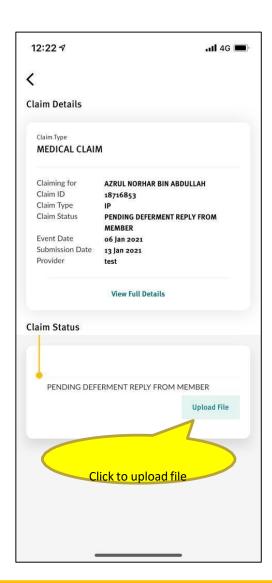

nt and balance

Click View Guarantee Letter (GL) to view GL's issued for outpatient specialist Click View to view Clinical and reimbursement claims Click Panel Providers to navigate to the nearest panel hospitals and clinics Click Hospital Admission guide to watch a video on hospital admission





#### **Submit your Medical Claims via SMILE App now!**

- ✓ Do not need to submit original hardcopy documents
- ✓ Claims can be submitted immediately after the visit
- ✓ Claims payment within 5 working days





Click to submit medical claims

All medical eligible for medical claims will be displayed for member to select. Member only allowed select ONE policy to claim from.





To select member and update claim details as per below screens.



















## **Pending Claim Submission**







## **Pending Claim Submission**







## Long Term Medication Refill via SMILE App





You can now request for your long term medication refill via SMILE App and get it delivered to your doorstep with no extra cost.

## **Benefits of using Panel Pharmacy (Big Pharmacy)**

- ✓ Average saving of 30% for Long Term Medications
- ✓ Savings on Consultations Fee
- ✓ Medication delivered to your doorstep
- ✓ Annual Limit can be managed better



## Medication Module\_SMILE APP



- i. e-Doctor/Prescription Request
- ii. Medication Refill (With prescription)
- iii. e-prescription
- v. Locate Pharmacy
- v. Support



## e-Doctor/ Prescription Request

#### **Select Panel Doctor**

Select Doctor from Panel Doctor on Duty



#### **Start Video/ Chat Consult**

Consult and get Prescription at the