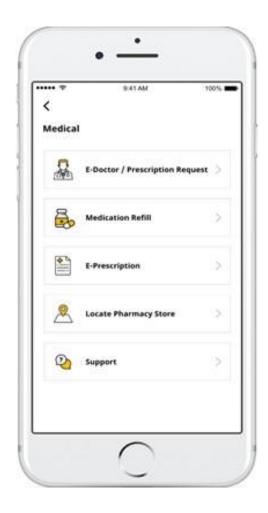

## Medication Module\_SMILE APP

- i. e-Doctor/Prescription Request
- ii. Medication Refill (With prescription)
- iii. e-prescription
- v. Locate Pharmacy
- v. Support