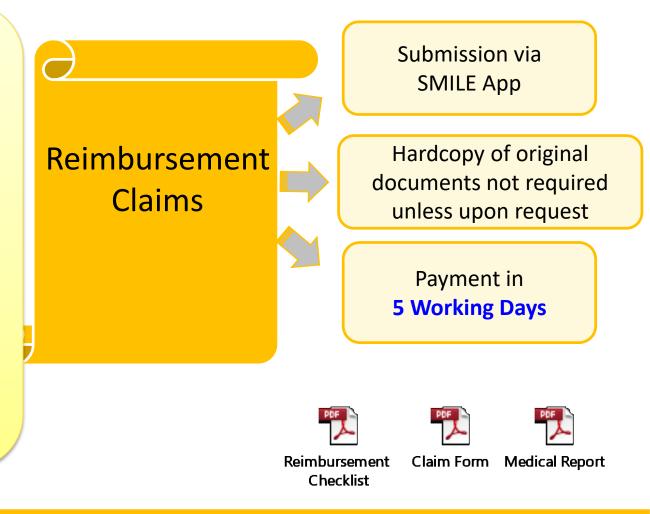

### **Reimbursement Claims**

#### For cases to Non Panel Clinics/Hospitals, Pre Hospitalization & Government Hospital Bills

Member to submit the following documents via SMILE App within 30 days from discharge date:

- ✓ Completed Medical Claim Form
- ✓ Original Bill(s) (with complete medication breakdown if the bill is above RM 500)
- ✓ Original Receipt(s) Indicate
  Submitted to Etiqa
- Complete statement of Medical Examiner (Medical Report)
- All Investigation Report(s) (e.g lab report, x-ray, MRI) if any