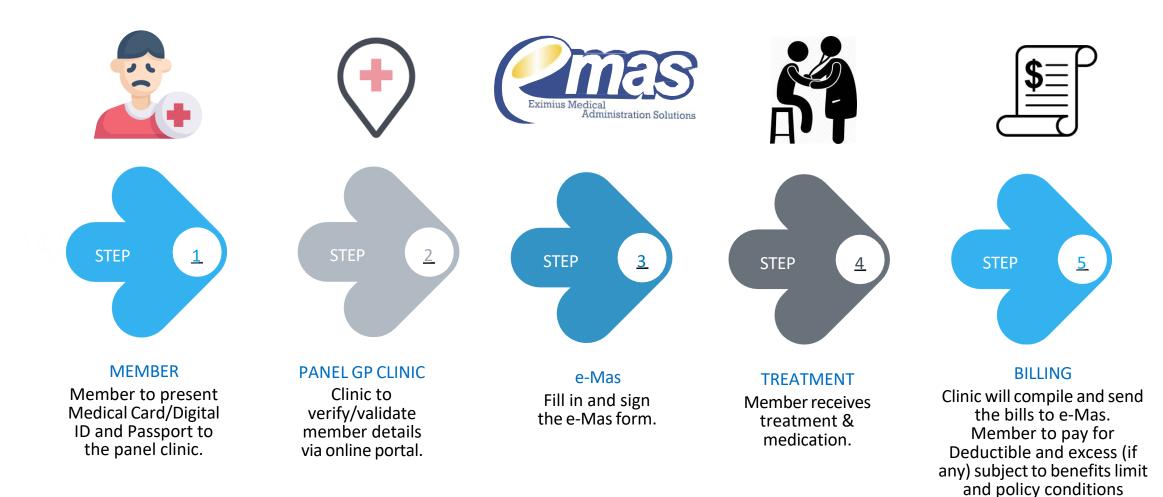

### **OUTPATIENT PROCESS FLOW** For GP Visitation

### **OUTPATIENT**

Visiting Panel General Practitioner Clinic (GP)