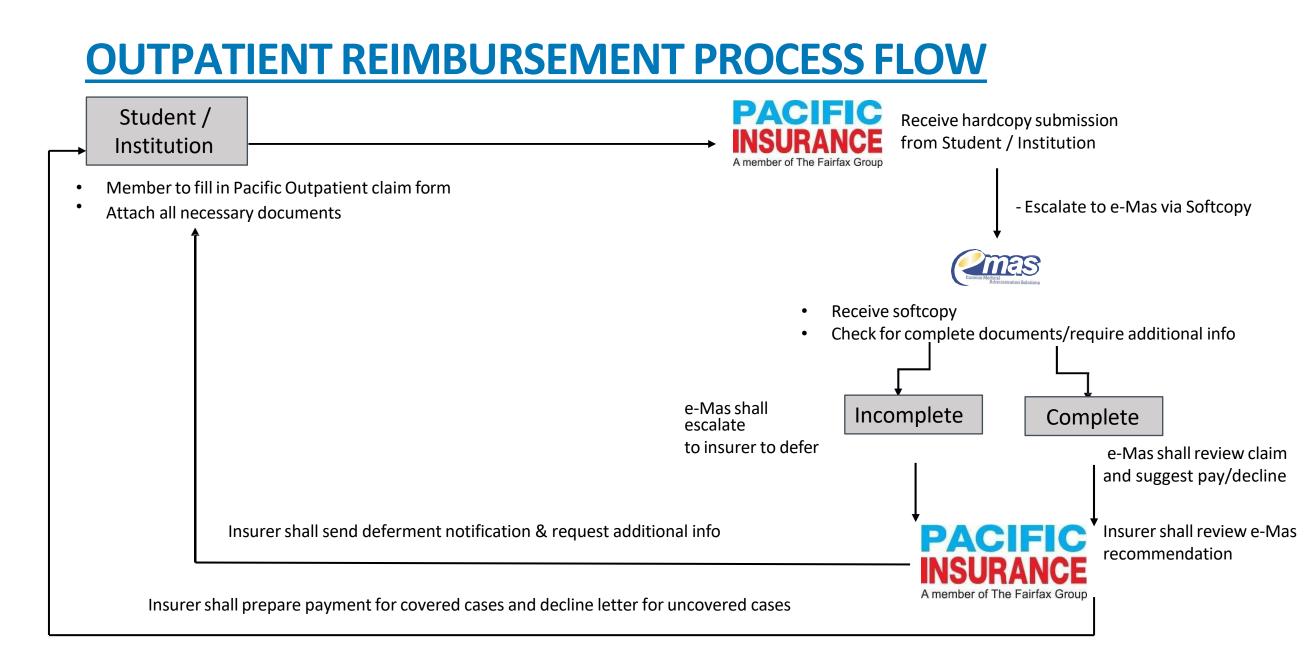

| Spankat Jonaran<br>MFANY TO RELEASE I<br>CREVERENTAT JOST NA<br>Spany by where or where<br>sol lastery in respect or the<br>solution in product of the<br>Neuron Angelan, Alastit of<br>theogen Angelan, Alastit of<br>theogen Angelan, Alastit of<br>theogen Angelan, Spankat<br>chalakan bigoode oper the<br>spankat dimensi per ful<br>insurance Botted ("TPIII | NR Public<br>NPORMATION<br>IN CONTLE MEMBERS MARELAGED<br>I bare by word has been observed or<br>a booptakination/wagery, to the show<br>as systikal beneas yong membed<br>garages ages arreased base bedakang<br>members<br>Data<br>Bata<br>Bata |

#### ➤ SECTION I

#### E-Payment Authorization Form



### **OUTPATIENT PROCESS FLOW** For GP Visitation

### **OUTPATIENT**

Visiting Panel General Practitioner Clinic (GP)





#### **OUTPATIENT CLAIM FORM (GP) - Non-Panel Visits Document**



The Pacific Insurance Berhad (91603-K) 太子保護方限公司 40-01, Q Sentral, 2A Julan Stessen Sentral 2, Kuala Lampus Sentral, 3670 Kasla Lampus, Malaysia, (P.O. Ba: 12402, 50700 Kasla Lampus, Malaysia, Tel:+600-2633 8020, Fa:+5002-2633 8020 Webbit: www.pacificinusance.com.my

#### NOTIFICATION OF OUT-PATIENT CLAIM

A. PARTICULARS OF CLAIMANT

Patient's Name: \_\_\_\_\_\_ Sex/Age:

Policyholder: \_\_\_\_\_ Policy No.: \_\_\_\_

Insured's Name If Patient is a dependant:

B. AUTHORISATION TO RELEASE INFORMATION. I hereby authorize any hospital, clinic or physician to release any information acquired in the course of my examination or treatment.

| n | to |  |  |
|---|----|--|--|

Signed (Patient; or Parent if a minor)

C. ATTENDING PH