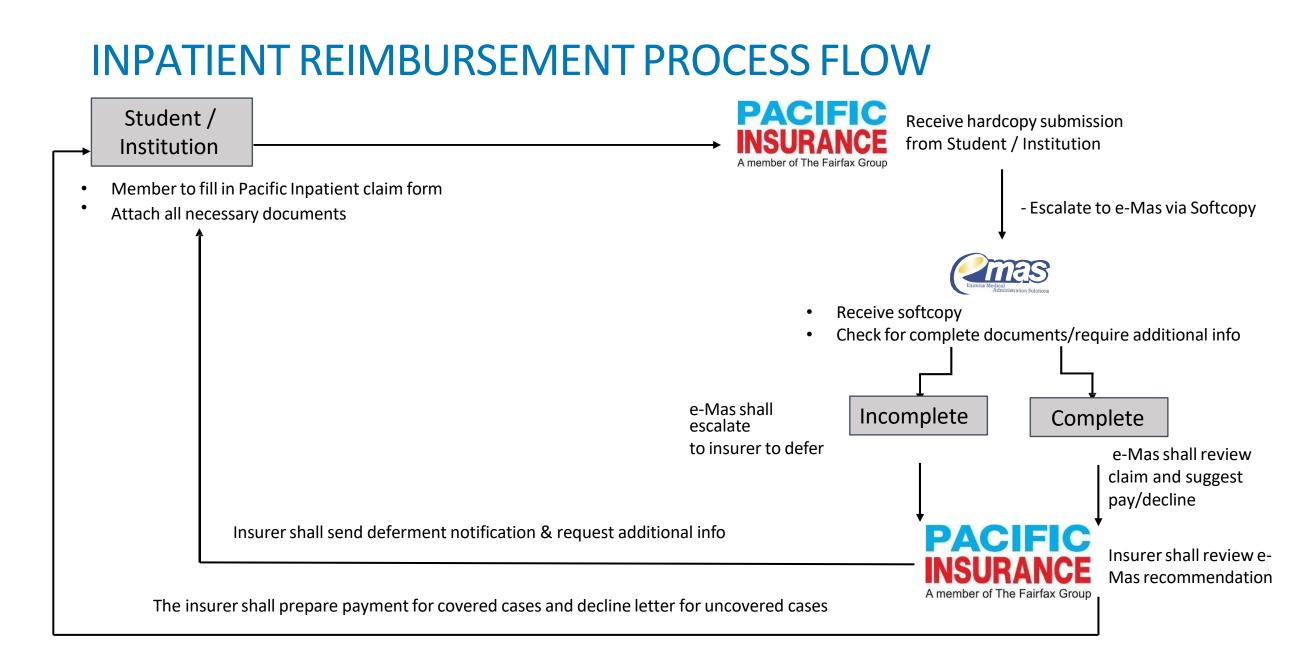

### **REIMBURSEMENT PROCESS FLOW** INPATIENT

### **REIMBURSEMENT DOCUMENTS**

| Type of Documents                                                                                                                                                  | Inpatient (Inclusive of pre/post follow up treatment) |
|--------------------------------------------------------------------------------------------------------------------------------------------------------------------|-------------------------------------------------------|
| Claim form<br>(Discharge Medical Report Claims Form(Section I – to be completed<br>by Insured/Claimant, Section II-to be completed by the Attending<br>Doctor)     | Inpatient claim form                                  |
| Original Tax Invoice <ul> <li>Itemized bills</li> <li>Detail breakdown</li> </ul>                                                                                  | $\sqrt[n]{\sqrt{1}}$                                  |
| Original Receipt                                                                                                                                                   | $\checkmark$                                          |
| Medical report / Sijil Discaj                                                                                                                                      | $\checkmark$                                          |
| <ul><li>Bank Account information</li><li>E-payment Authorisation form</li></ul>                                                                                    | $\checkmark$                                          |
| Other supporting document as stipulated at policy level (E.g: Referral letter from the General Practitioner (GP), (if any), Police report if involves in accident. | As per advised by insurer                             |