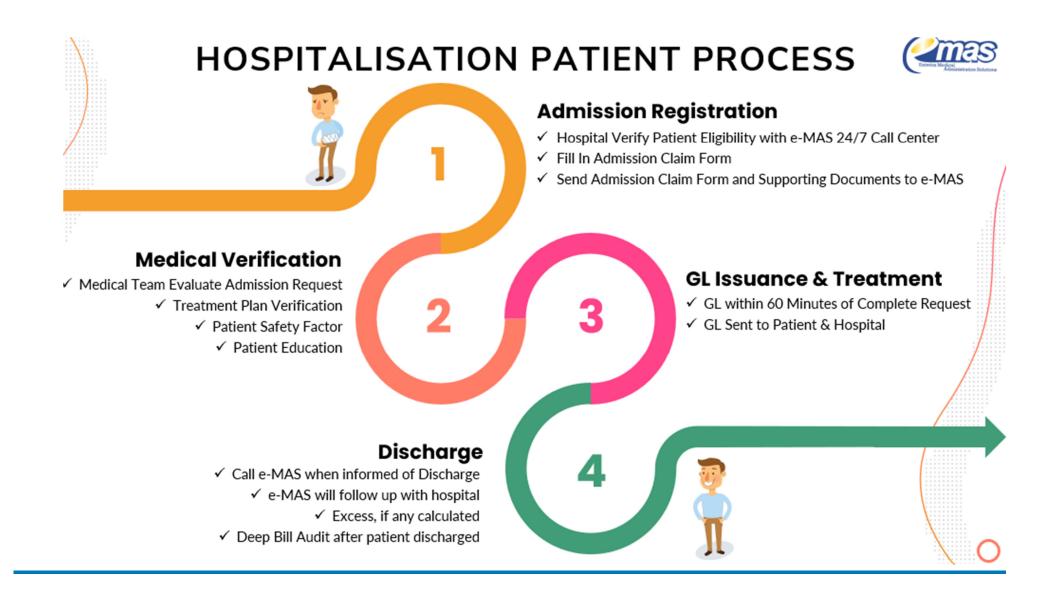

## HOSPITALISATION PROCESS For Hospital Admission

#### **EMERGENCY ADMISSION**

- Family member to notify 24hr Alarm Centre
- To provide member's name & Passport number

#### Note:

Emergency:

"Condition where as a result of an unforeseen illness or injury, urgent medical treatment is required is order to prevent immediate and/or serious deterioration of an Insured Person's health and the receipt of medical treatment cannot be reasonably delayed"

- To date, the application of this definition is still subjective and we normally place special emphasis on diagnosis like heart related conditions, fracture/accidents, and admissions involving kids to be deemed as emergency.
- In an emergency, the hospital's emergency procedures takes over any other procedures. Patient <u>MUST BE</u> stabilized prior to any financial arrangements.

#### **AT THE ADMISSION COUNTER**

- Present Medical Card and Passport
- Patient and Attending Physician to complete & sign the PAF